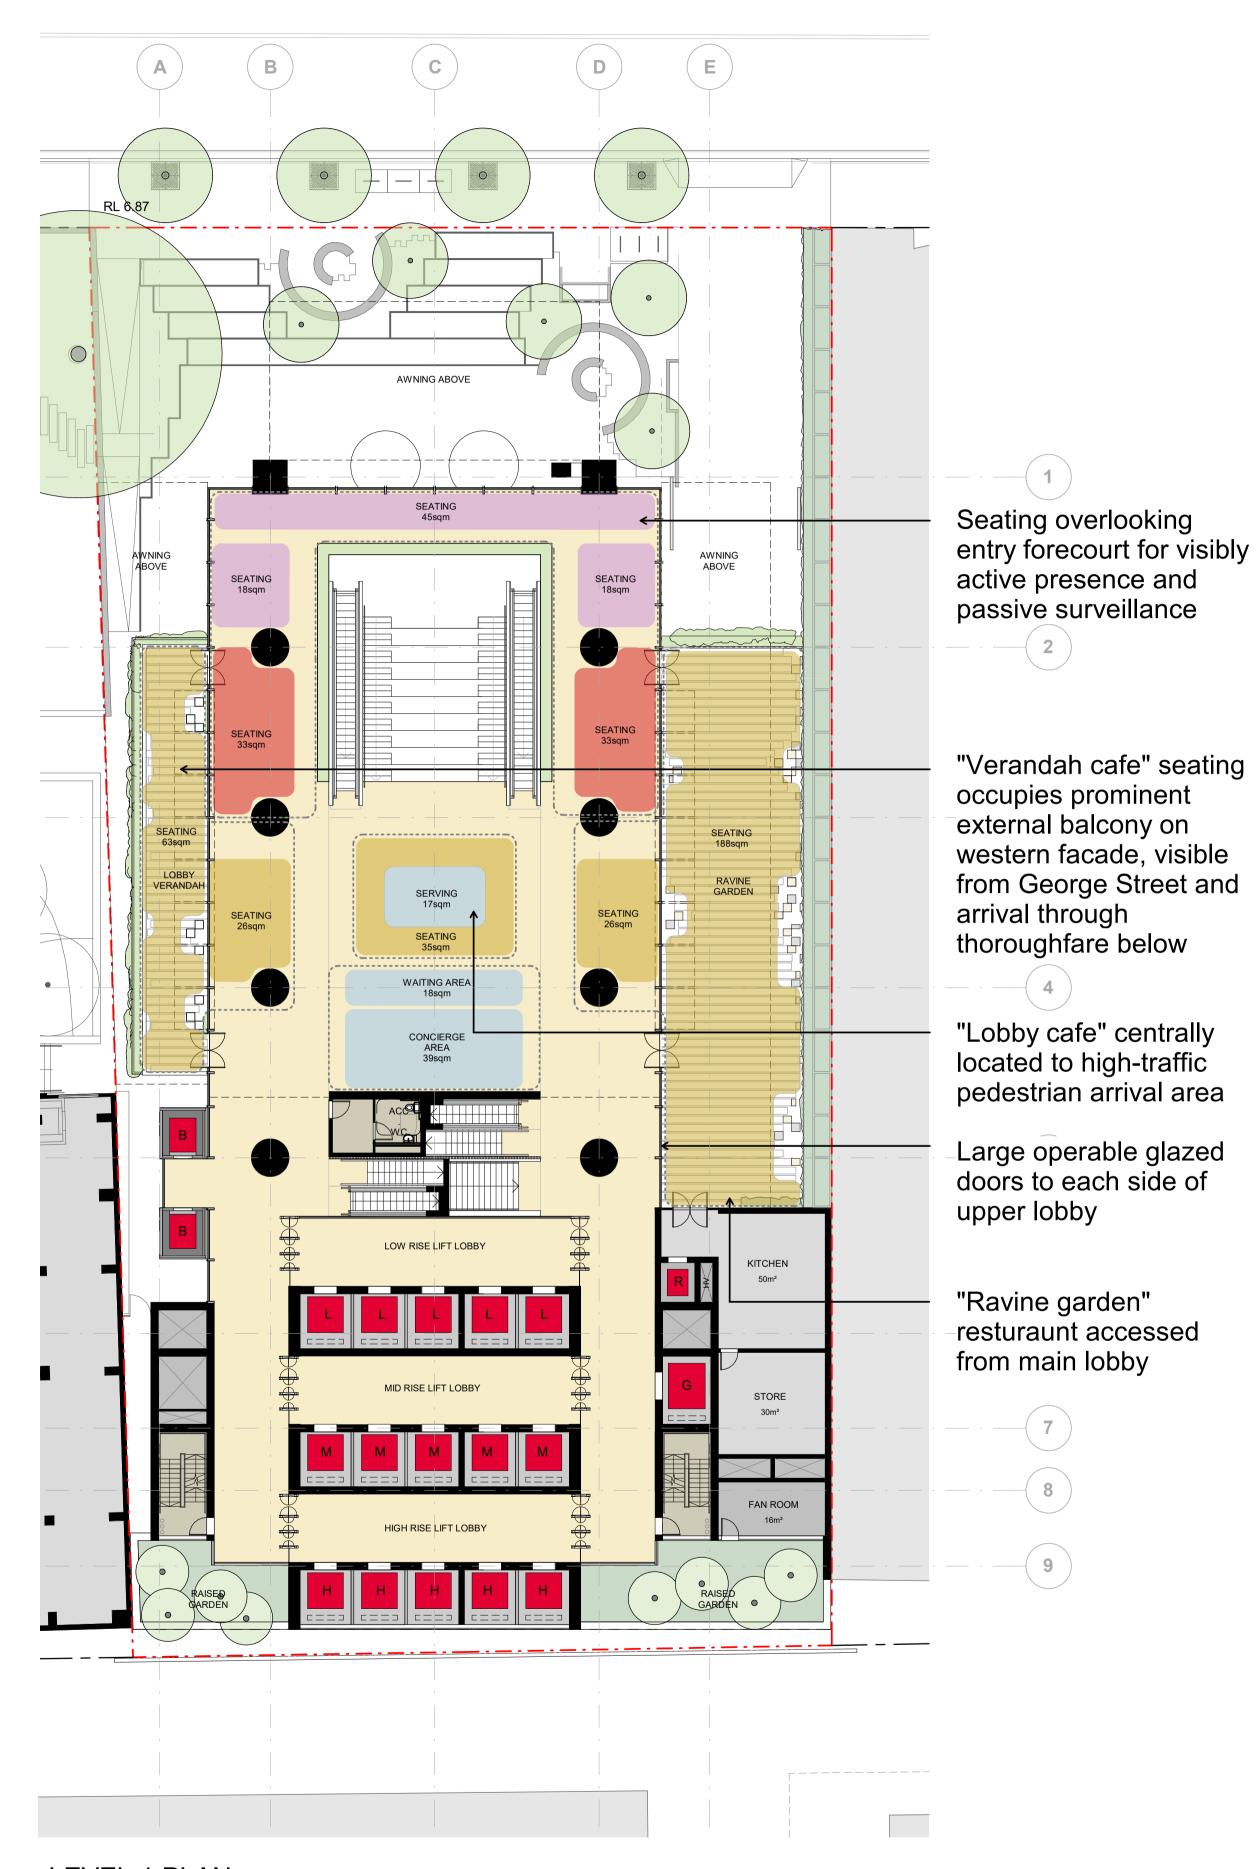

RL 6.73

RL/1∖90

1:9

FIRE PUMP ROOM 42m²

SEATING 40sqm

SEATING 39sqm

SEATING

MDF ROOM 1

BICYCLE PARKING 16 SPACES

DAS ROOM

RETAIL RETAIL RETAIL STORE 8m² STORE 8m²

SEATING

Seated dining area to

extend to north and

west of commercial

lobby, for visibility of

F&B precinct and

area

activation of arrival

Multiple hospitality

central dining area,

to high-volume

above

offerings sharing one

immediately adjacent

pedestrian movement

to and from the tower

Kitchens located to

rear of retail area to

and flexibility of front-

of-house hospitality

environment

**(6**)

(9)

maximise openess

**LEVEL 1 PLAN** 

Indicative Retail Layout 1:200

91 George St Parramatta

Indicative Retail Layouts

The GPT Group